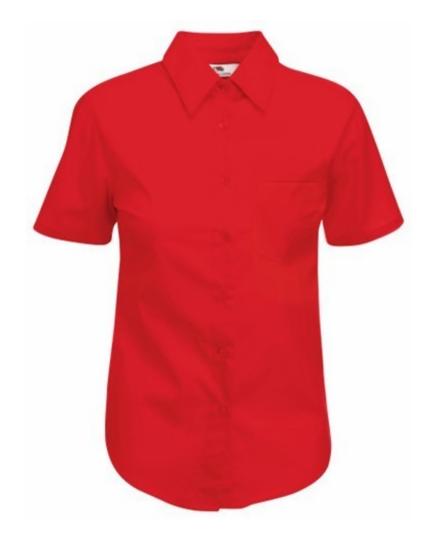

# FRUIT OF THE LOOM, LADIES SS POPLIN SHIRT, WOMEN'S SHORT **SLEEVE BUSINESS SHIRT, RED, XS**

# **Specification**

Fruit of the Loom, Ladies SS Poplin Shirt, Women's Short Sleeve Business Shirt, Red, XS. Women's short sleeve business shirt, made up of 55% cotton and 45% polyester, slightly waist-high, button-down shirt colors, adequate collar in shirt color as well as cuffs. Easy to maintain, not crowded. Branding: embroidery, flex, flock